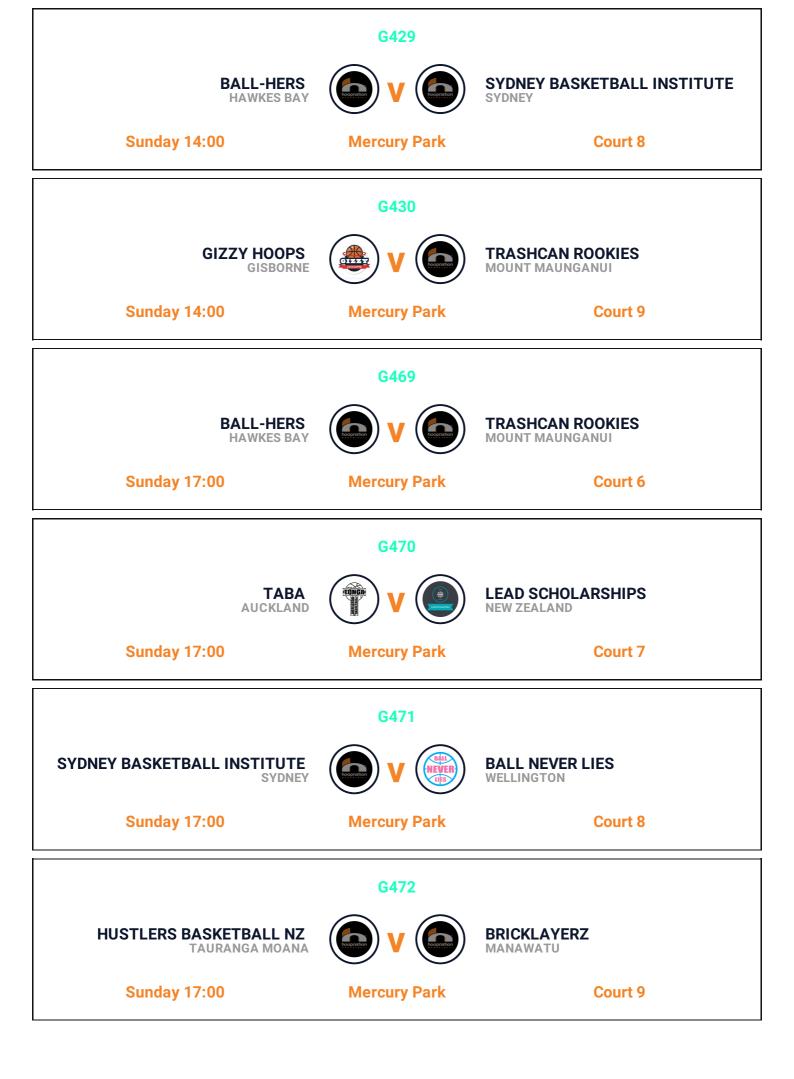

#### Games

Sunday 20:00

**Mercury Park** 

Court 7

20 - 23 October 2023 | 18U Girls Elite Finals | Draw and Game List