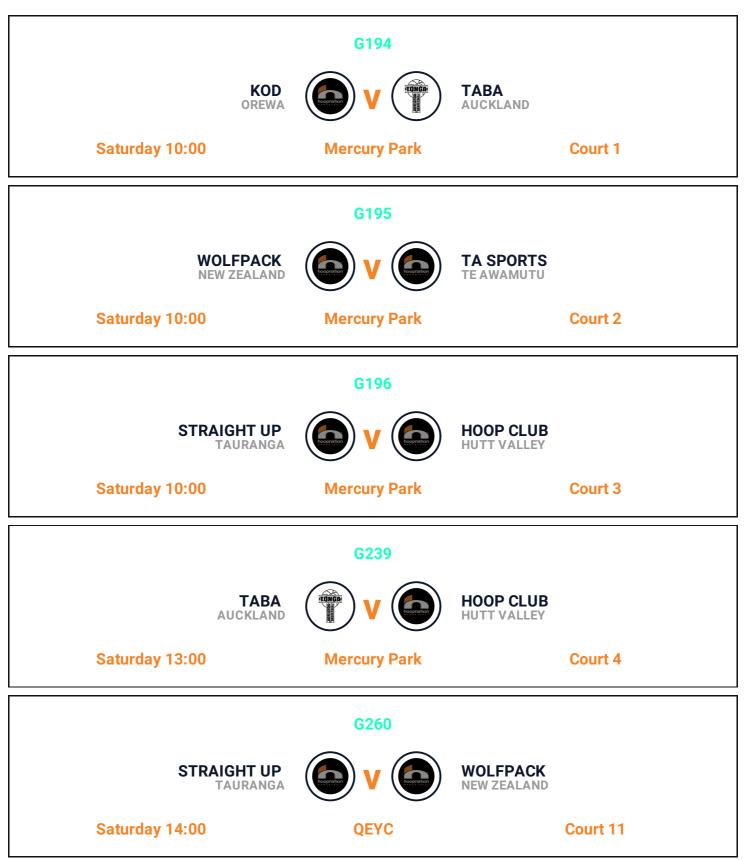

# 20U MEN'S ELITE DRAW AND GAME LIST

20 - 23 OCTOBER 2023

6 TEAMS | 1 POOL

# Teams





WOLFPACK NEW ZEALAND



KOD OREWA



TA SPORTS



HOOP CLUB HUTT VALLEY



STRAIGHT UP

TONCA

#### TABA AUCKLAND

# Venues



MERCURY PARK 81 TRUMAN LN, MOUNT MAUNGANUI, TAURANGA



MOUNT SPORTS CENTRE CNR MAUNGANUI & HULL ROAD, MOUNT MAUNGANUI, TAURANGA



**QEYC** 71 ELEVENTH AVE, TAURANGA



AQUINAS COLLEGE 183 PYES PA ROAD, TAURANGA



20 - 23 October 2023 | 20U Men's Elite Friday | Draw and Game List

### Games





20 - 23 October 2023 | 20U Men's Elite Saturday | Draw and Game List

### Games







20 - 23 October 2023 | 20U Men's Elite Sunday | Draw and Game List

### Games







20 - 23 October 2023 | 20U Men's Elite Finals | Draw and Game List

# **Finals**

|              | G521 - 20U-ME 3rd   |           |
|--------------|---------------------|-----------|
| 20U-ME R3    | <b>v</b>            | 20U-ME R4 |
| Monday 11:00 | Mercury Park        | Court 6   |
|              | G524 - 20U-ME 5th   |           |
| 20U-ME R5    |                     | 20U-ME R6 |
| Monday 11:00 | Mercury Park        | Court 9   |
|              | G537 - 20U-ME Final |           |
| 20U-ME R1    |                     | 20U-ME R2 |
| Monday 14:00 | Mercury Park        | Court 4   |



## Thank you for attending the 2023 The Classic!