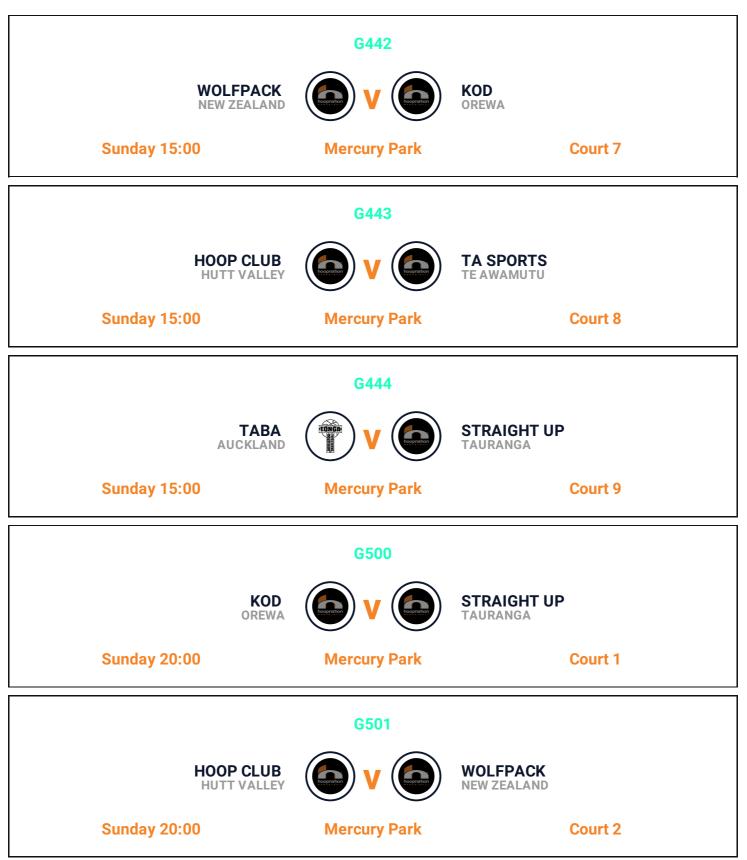

# 20U MEN'S ELITE DRAW AND GAME LIST

20 - 23 OCTOBER 2023

6 TEAMS | 1 POOL

# Teams





WOLFPACK NEW ZEALAND



KOD OREWA



TA SPORTS



HOOP CLUB HUTT VALLEY



STRAIGHT UP

TONCA

#### TABA AUCKLAND

# Venues



MERCURY PARK 81 TRUMAN LN, MOUNT MAUNGANUI, TAURANGA



MOUNT SPORTS CENTRE CNR MAUNGANUI & HULL ROAD, MOUNT MAUNGANUI, TAURANGA



**QEYC** 71 ELEVENTH AVE, TAURANGA



AQUINAS COLLEGE 183 PYES PA ROAD, TAURANGA



20 - 23 October 2023 | 20U Men's Elite Friday | Draw and Game List

### Games





20 - 23 October 2023 | 20U Men's Elite Saturday | Draw and Game List

### Games







20 - 23 October 2023 | 20U Men's Elite Sunday | Draw and Game List

### Games







20 - 23 October 2023 | 20U Men's Elite Finals | Draw and Game List

# **Finals**

|              | G521 - 20U-ME 3rd   |           |
|--------------|---------------------|-----------|
| 20U-ME R3    | <b>v</b>            | 20U-ME R4 |
| Monday 11:00 | Mercury Park        | Court 6   |
|              | G524 - 20U-ME 5th   |           |
| 20U-ME R5    |                     | 20U-ME R6 |
| Monday 11:00 | Mercury Park        | Court 9   |
|              | G537 - 20U-ME Final |           |
| 20U-ME R1    |                     | 20U-ME R2 |
| Monday 14:00 | Mercury Park        | Court 4   |



## Thank you for attending the 2023 The Classic!