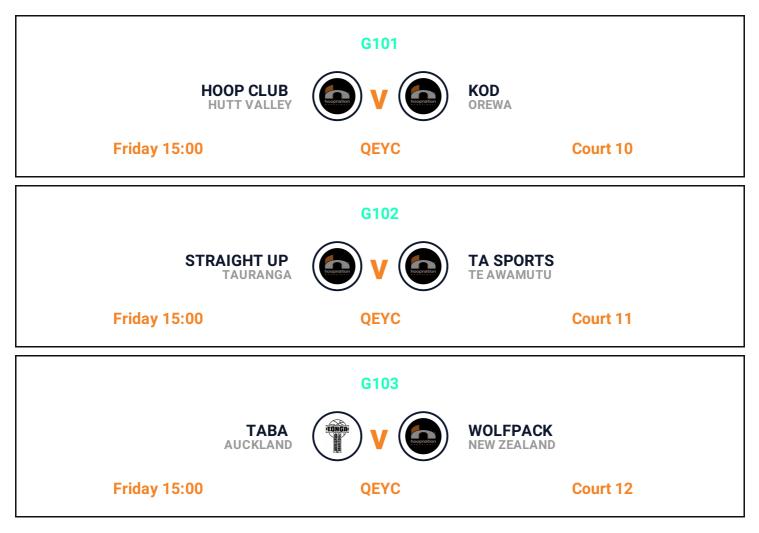

# 20U MEN'S ELITE DRAW AND GAME LIST

20 - 23 OCTOBER 2023

6 TEAMS | 1 POOL

# Teams





WOLFPACK NEW ZEALAND



KOD OREWA



TA SPORTS



HOOP CLUB HUTT VALLEY



STRAIGHT UP

TONCA

#### TABA AUCKLAND

# Venues



MERCURY PARK 81 TRUMAN LN, MOUNT MAUNGANUI, TAURANGA



MOUNT SPORTS CENTRE CNR MAUNGANUI & HULL ROAD, MOUNT MAUNGANUI, TAURANGA



**QEYC** 71 ELEVENTH AVE, TAURANGA



AQUINAS COLLEGE 183 PYES PA ROAD, TAURANGA



20 - 23 October 2023 | 20U Men's Elite Friday | Draw and Game List

### Games





20 - 23 October 2023 | 20U Men's Elite Saturday | Draw and Game List

### Games







20 - 23 October 2023 | 20U Men's Elite Sunday | Draw and Game List

### Games







20 - 23 October 2023 | 20U Men's Elite Finals | Draw and Game List

# **Finals**

|              | G521 - 20U-ME 3rd   |           |
|--------------|---------------------|-----------|
| 20U-ME R3    | <b>v</b>            | 20U-ME R4 |
| Monday 11:00 | Mercury Park        | Court 6   |
|              | G524 - 20U-ME 5th   |           |
| 20U-ME R5    |                     | 20U-ME R6 |
| Monday 11:00 | Mercury Park        | Court 9   |
|              | G537 - 20U-ME Final |           |
| 20U-ME R1    |                     | 20U-ME R2 |
| Monday 14:00 | Mercury Park        | Court 4   |



## Thank you for attending th