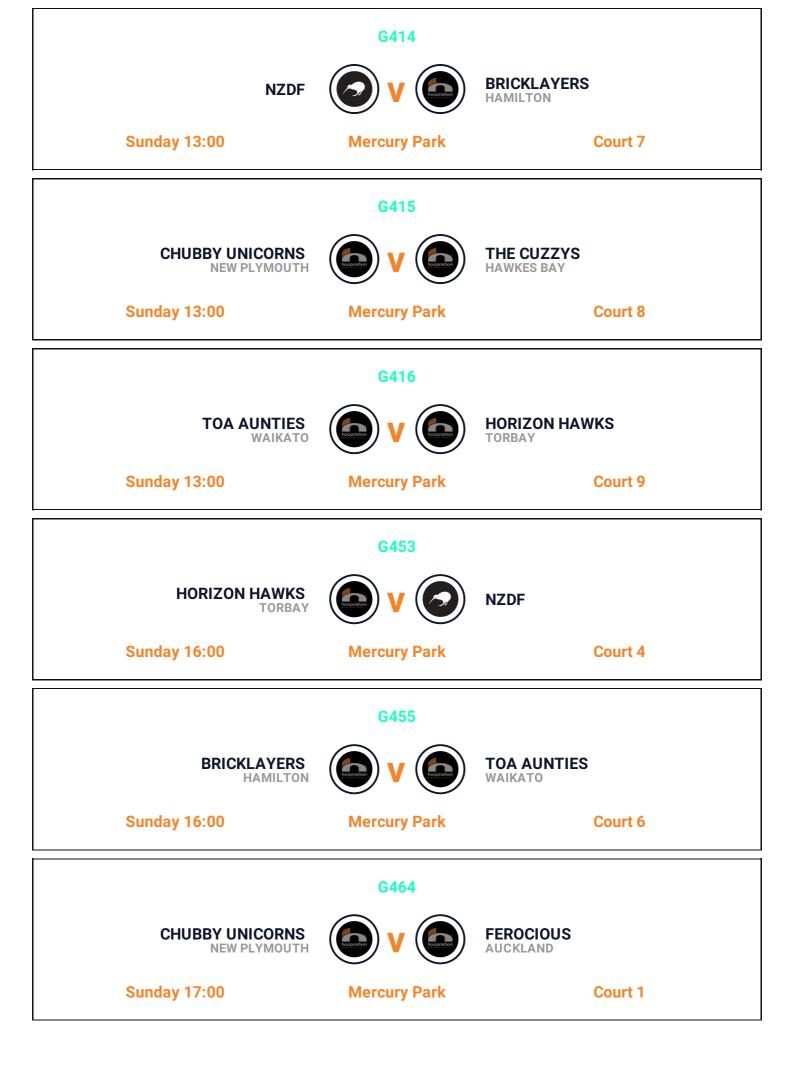

# WOMEN'S SOCIAL DRAW AND GAME LIST

20 - 23 OCTOBER 2023

8 TEAMS | 1 POOL

## **Teams**









**HORIZON HAWKS** TORBAY



**FEROCIOUS** AUCKLAND



**CHUBBY UNICORNS NEW PLYMOUTH** 





**THE CUZZYS** HAWKES BAY



BRICKLAYERS HAMILTON

## **Venues**



**MERCURY PARK** 81 TRUMAN LN, MOUNT MAUNGANUI, TAURANGA



MOUNT SPORTS CENTRE **CNR MAUNGANUI & HULL ROAD,** MOUNT MAUNGANUI, TAURANGA



QEYC **71 ELEVENTH AVE, TAURANGA** 



**AQUINAS COLLEGE 183 PYES PA ROAD, TAURANGA** 



20 - 23 October 2023 | Women's Social Friday | Draw and Game List

#### Games







20 - 23 October 2023 | Women's Social Saturday | Draw and Game List

#### Games







20 - 23 October 2023 | Women's Social Sunday | Draw and Game List

#### Games









20 - 23 October 2023 | Women's Social Finals | Draw and Game List

## **Finals**

|              | G547 - W Final |         |  |
|--------------|----------------|---------|--|
| R1 ( R2      |                |         |  |
| Monday 15:00 | Mercury Park   | Court 8 |  |



### Thank you for attending the 2023 The Classic!