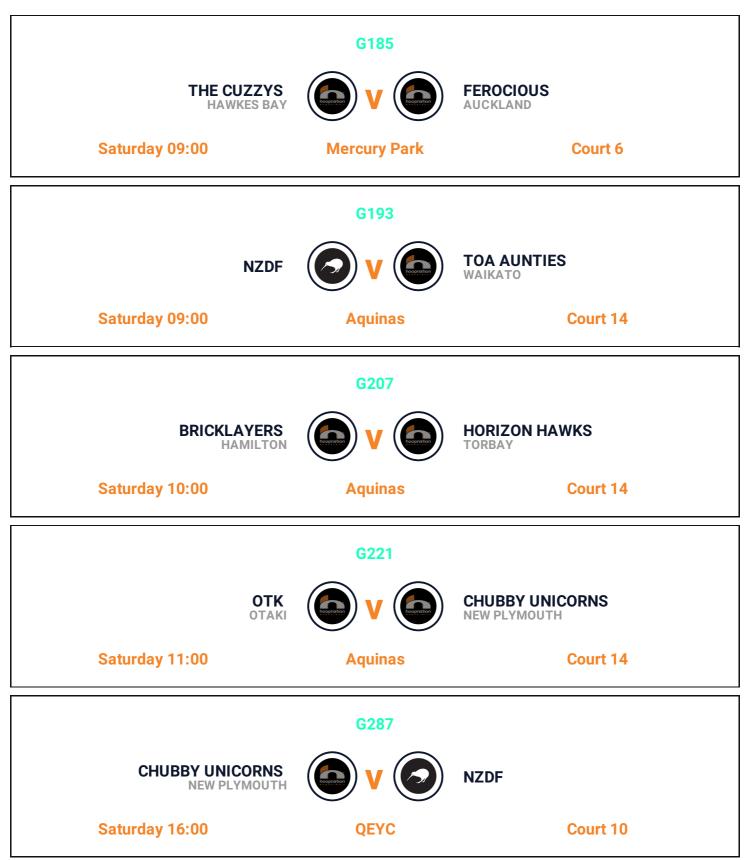

# WOMEN'S SOCIAL DRAW AND GAME LIST

20 - 23 OCTOBER 2023

8 TEAMS | 1 POOL

## **Teams**









**HORIZON HAWKS** TORBAY



**FEROCIOUS** AUCKLAND



**CHUBBY UNICORNS NEW PLYMOUTH** 





**THE CUZZYS** HAWKES BAY



BRICKLAYERS HAMILTON

## **Venues**



**MERCURY PARK** 81 TRUMAN LN, MOUNT MAUNGANUI, TAURANGA



MOUNT SPORTS CENTRE **CNR MAUNGANUI & HULL ROAD,** MOUNT MAUNGANUI, TAURANGA



QEYC **71 ELEVENTH AVE, TAURANGA** 



**AQUINAS COLLEGE 183 PYES PA ROAD, TAURANGA** 



20 - 23 October 2023 | Women's Social Friday | Draw and Game List

#### Games







20 - 23 October 2023 | Women's Social Saturday | Draw and Game List

#### Games







20 - 23 October 2023 | Women's Social Sunday | Draw and Game List

#### Games









20 - 23 October 2023 | Women's Social Finals | Draw and Game List

## **Finals**

|              | G547 - W Final |         |  |
|--------------|----------------|---------|--|
| R1 ( R2      |                |         |  |
| Monday 15:00 | Mercury Park   | Court 8 |  |



### Thank you for attending the 2023 The Classic!