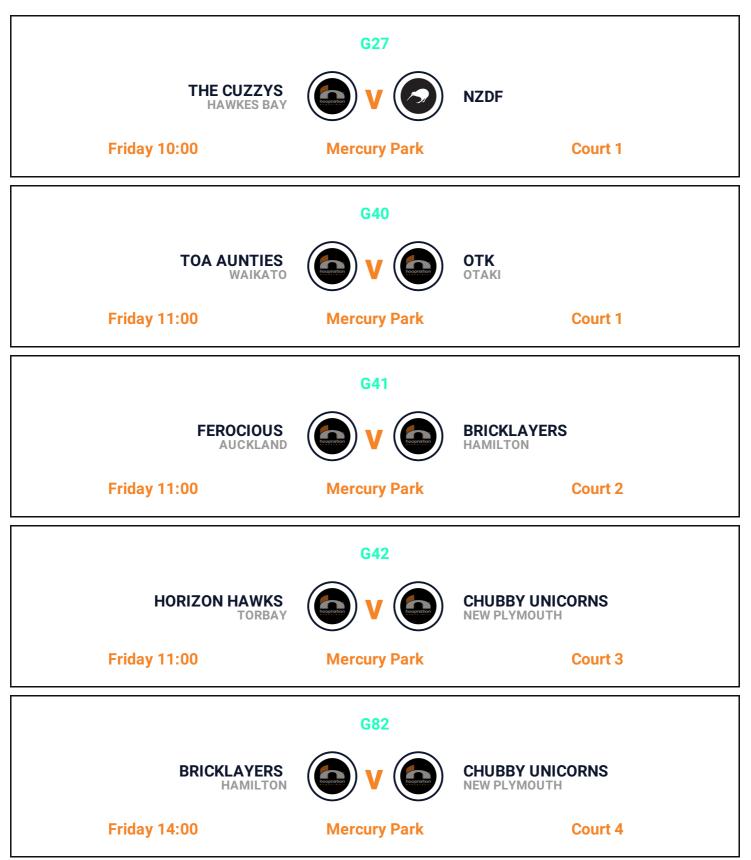

# WOMEN'S SOCIAL DRAW AND GAME LIST

20 - 23 OCTOBER 2023

8 TEAMS | 1 POOL

## **Teams**









**HORIZON HAWKS** TORBAY



**FEROCIOUS** AUCKLAND



**CHUBBY UNICORNS NEW PLYMOUTH** 





**THE CUZZYS** HAWKES BAY



BRICKLAYERS HAMILTON

## **Venues**



**MERCURY PARK** 81 TRUMAN LN, MOUNT MAUNGANUI, TAURANGA



MOUNT SPORTS CENTRE **CNR MAUNGANUI & HULL ROAD,** MOUNT MAUNGANUI, TAURANGA



QEYC **71 ELEVENTH AVE, TAURANGA** 



**AQUINAS COLLEGE 183 PYES PA ROAD, TAURANGA** 



20 - 23 October 2023 | Women's Social Friday | Draw and Game List

#### Games







20 - 23 October 2023 | Women's Social Saturday | Draw and Game List

#### Games







20 - 23 October 2023 | Women's Social Sunday | Draw and Game List

#### Games









20 - 23 October 2023 | Women's Social Finals | Draw and Game List

## **Finals**

|              | G547 - W Final |         |  |
|--------------|----------------|---------|--|
| R1 ( R2      |                |         |  |
| Monday 15:00 | Mercury Park   | Court 8 |  |



### Thank you for attending the 2023 The Classic!