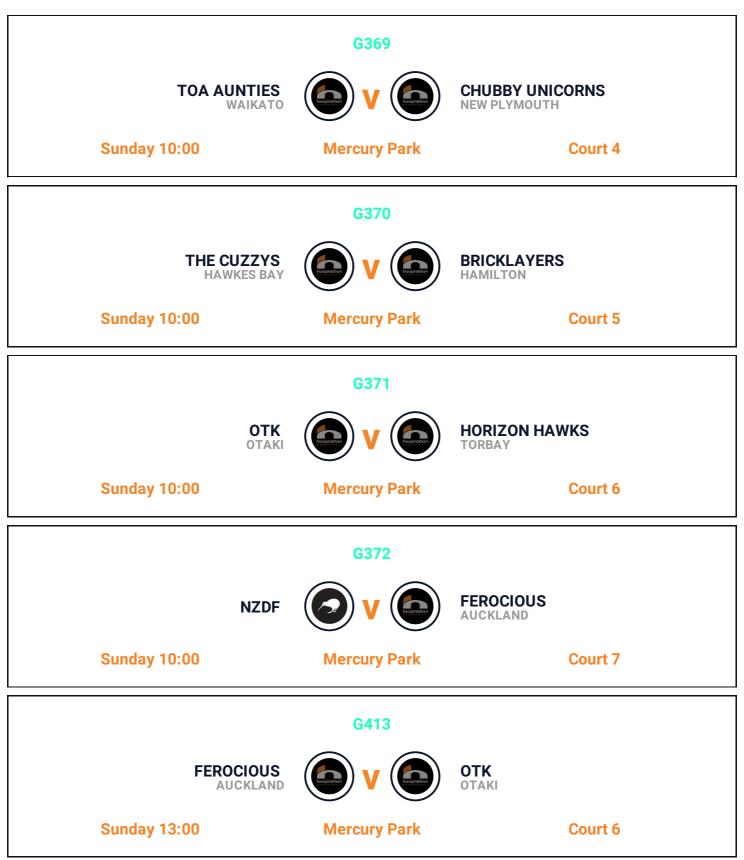

# WOMEN'S SOCIAL DRAW AND GAME LIST

20 - 23 OCTOBER 2023

8 TEAMS | 1 POOL

## **Teams**









**HORIZON HAWKS** TORBAY



**FEROCIOUS** AUCKLAND



**CHUBBY UNICORNS NEW PLYMOUTH** 





**THE CUZZYS** HAWKES BAY



BRICKLAYERS HAMILTON

## **Venues**



**MERCURY PARK** 81 TRUMAN LN, MOUNT MAUNGANUI, TAURANGA



MOUNT SPORTS CENTRE **CNR MAUNGANUI & HULL ROAD,** MOUNT MAUNGANUI, TAURANGA



QEYC **71 ELEVENTH AVE, TAURANGA** 



**AQUINAS COLLEGE 183 PYES PA ROAD, TAURANGA** 



20 - 23 October 2023 | Women's Social Friday | Draw and Game List

#### Games







20 - 23 October 2023 | Women's Social Saturday | Draw and Game List

#### Games







20 - 23 October 2023 | Women's Social Sunday | Draw and Game List

#### Games









20 - 23 October 2023 | Women's Social Finals | Draw and Game List

## **Finals**

|              | G547 - W Final |         |  |
|--------------|----------------|---------|--|
| R1 ( R2      |                |         |  |
| Monday 15:00 | Mercury Park   | Court 8 |  |



### Thank you for attending the 2023 The Classic!