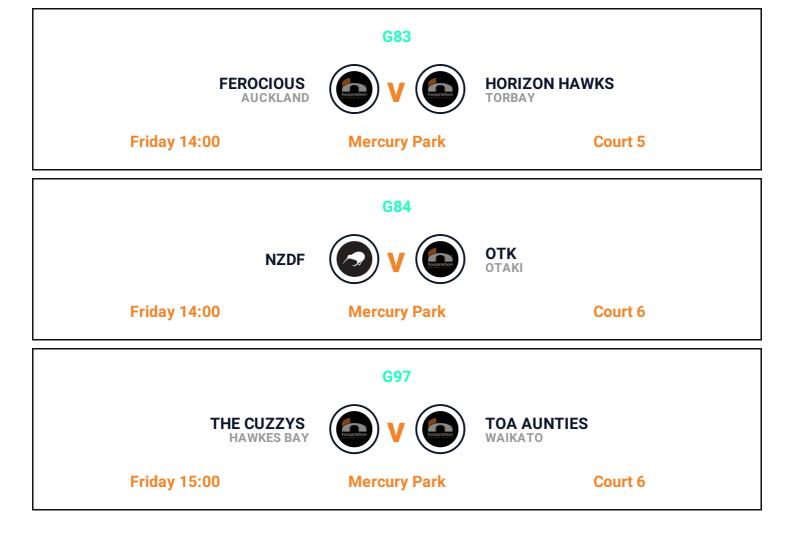

# WOMEN'S SOCIAL DRAW AND GAME LIST

20 - 23 OCTOBER 2023

8 TEAMS | 1 POOL

## **Teams**









**HORIZON HAWKS** TORBAY



**FEROCIOUS** AUCKLAND



**CHUBBY UNICORNS NEW PLYMOUTH** 





**THE CUZZYS** HAWKES BAY



BRICKLAYERS HAMILTON

## **Venues**



**MERCURY PARK** 81 TRUMAN LN, MOUNT MAUNGANUI, TAURANGA



MOUNT SPORTS CENTRE **CNR MAUNGANUI & HULL ROAD,** MOUNT MAUNGANUI, TAURANGA



QEYC **71 ELEVENTH AVE, TAURANGA** 



**AQUINAS COLLEGE 183 PYES PA ROAD, TAURANGA** 



20 - 23 October 2023 | Women's Social Friday | Draw and Game List

#### Games







20 - 23 October 2023 | Women's Social Saturday | Draw and Game List

#### Games







20 - 23 October 2023 | Women's Social Sunday | Draw and Game List

#### Games









20 - 23 October 2023 | Women's Social Finals | Draw and Game List

## **Finals**

|              | G547 - W Final |         |  |
|--------------|----------------|---------|--|
| R1 ( R2      |                |         |  |
| Monday 15:00 | Mercury Park   | Court 8 |  |



### Thank you for attending the 2023 The Classic!