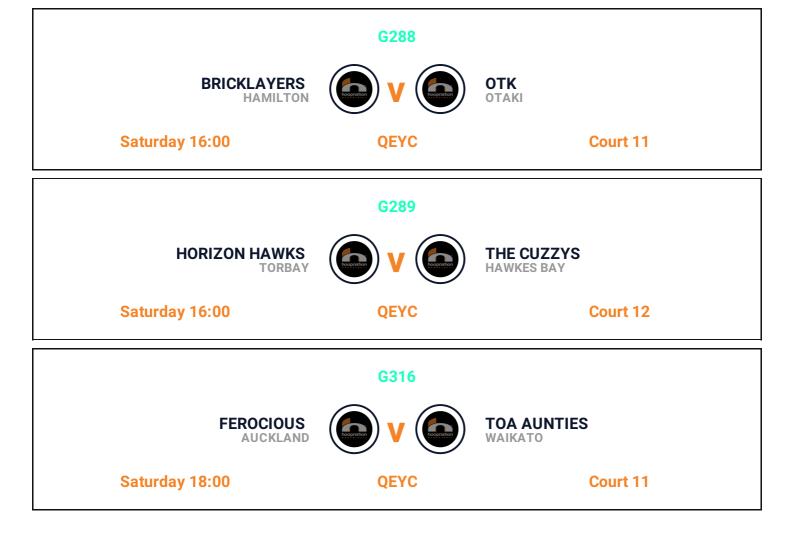

# WOMEN'S SOCIAL DRAW AND GAME LIST

20 - 23 OCTOBER 2023

8 TEAMS | 1 POOL

## **Teams**









**HORIZON HAWKS** TORBAY



**FEROCIOUS** AUCKLAND



**CHUBBY UNICORNS NEW PLYMOUTH** 





**THE CUZZYS** HAWKES BAY



BRICKLAYERS HAMILTON

## **Venues**



**MERCURY PARK** 81 TRUMAN LN, MOUNT MAUNGANUI, TAURANGA



MOUNT SPORTS CENTRE **CNR MAUNGANUI & HULL ROAD,** MOUNT MAUNGANUI, TAURANGA



QEYC **71 ELEVENTH AVE, TAURANGA** 



**AQUINAS COLLEGE 183 PYES PA ROAD, TAURANGA** 



20 - 23 October 2023 | Women's Social Friday | Draw and Game List

#### Games







20 - 23 October 2023 | Women's Social Saturday | Draw and Game List

#### Games







20 - 23 October 2023 | Women's Social Sunday | Draw and Game List

#### Games









20 - 23 October 2023 | Women's Social Finals | Draw and Game List

## **Finals**

|              | G547 - W Final |         |  |
|--------------|----------------|---------|--|
| R1 ( R2      |                |         |  |
| Monday 15:00 | Mercury Park   | Court 8 |  |



### Thank you for attending the 2023 The Classic!