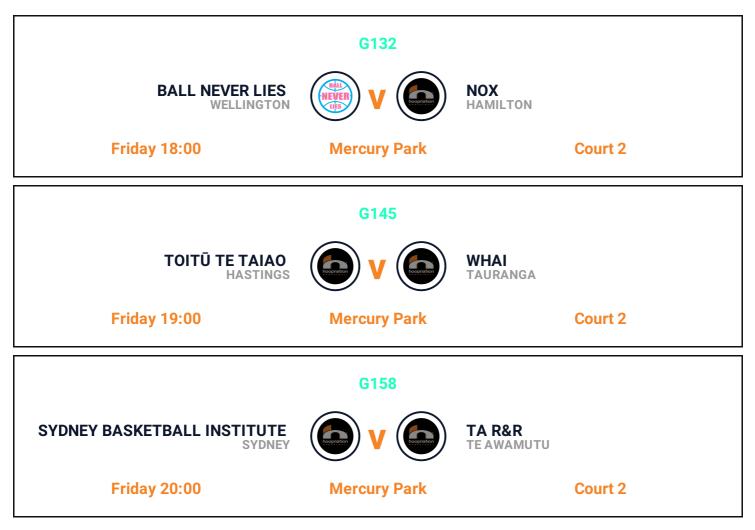

# MEN'S ELITE DRAW AND GAME LIST

# 20 - 23 OCTOBER 2023

6 TEAMS | 1 POOL

## Teams









WHAI TAURANGA



TA R&R TE AWAMUTU



SYDNEY BASKETBALL INSTITUTE SYDNEY



TOITŪ TE TAIAO HASTINGS



**NOX** HAMILTON

## Venues



MERCURY PARK 81 TRUMAN LN, MOUNT MAUNGANUI, TAURANGA



MOUNT SPORTS CENTRE CNR MAUNGANUI & HULL ROAD, MOUNT MAUNGANUI, TAURANGA



**QEYC** 71 ELEVENTH AVE, TAURANGA



AQUINAS COLLEGE 183 PYES PA ROAD, TAURANGA



## 20 - 23 October 2023 | Men's Elite Friday | Draw and Game List

#### Games





## 20 - 23 October 2023 | Men's Elite Saturday | Draw and Game List

#### Games





SYDNEY BASKETBALL INSTITUTE SYDNEY



**WHAI** TAURANGA

Saturday 19:00

**Mercury Park** 

Court 3



## 20 - 23 October 2023 | Men's Elite Sunday | Draw and Game List

#### Games







SYDNEY BASKETBALL INSTITUTE SYDNEY

Sunday 15:00

**Mercury Park** 

Court 3



20 - 23 October 2023 | Men's Elite Finals | Draw and Game List

## **Finals**





### Thank you for attending the 2023 The Classic!