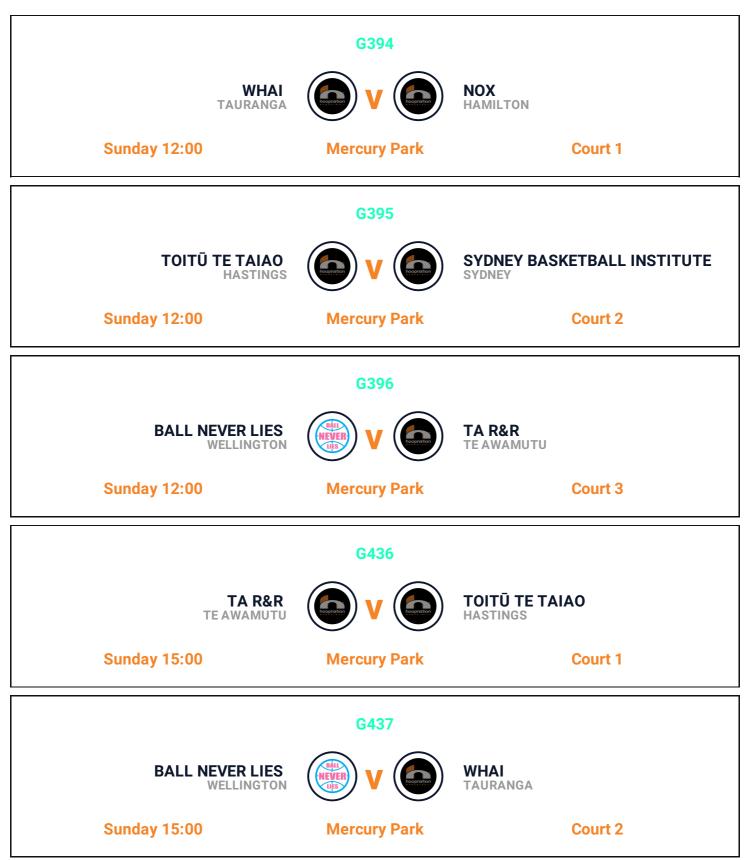

## 20 - 23 October 2023 | Men's Elite Sunday | Draw and Game List

#### Games

SYDNEY BASKETBALL INSTITUTE SYDNEY

Sunday 15:00

**Mercury Park** 

Court 3

20 - 23 October 2023 | Men's Elite Finals | Draw and Game List