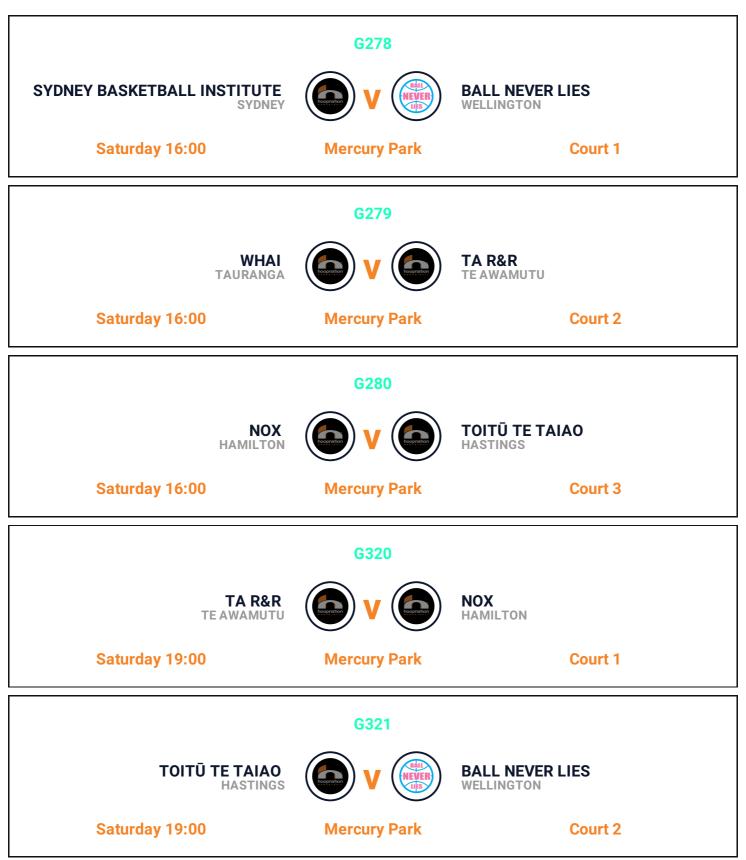

## 20 - 23 October 2023 | Men's Elite Saturday | Draw and Game List

#### Games

SYDNEY BASKETBALL INSTITUTE SYDNEY

**WHAI** TAURANGA

Saturday 19:00

**Mercury Park** 

Court 3