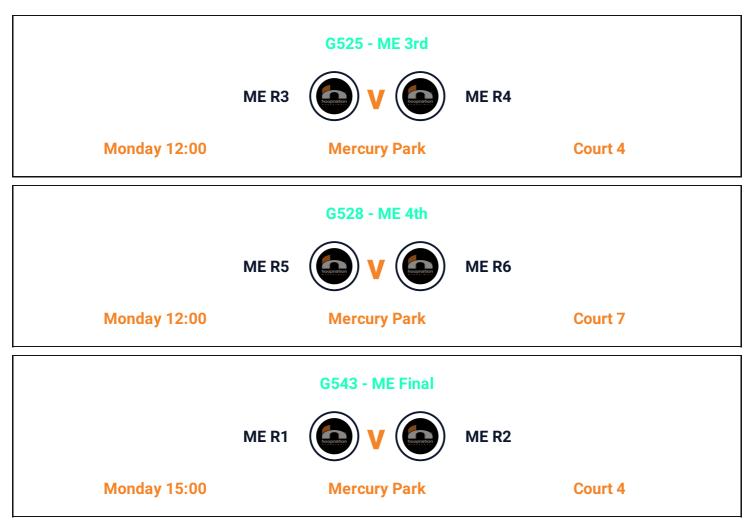

SYDNEY



TOITŪ TE TAIAO HASTINGS



**NOX** HAMILTON

## Venues



MERCURY PARK 81 TRUMAN LN, MOUNT MAUNGANUI, TAURANGA



MOUNT SPORTS CENTRE CNR MAUNGANUI & HULL ROAD, MOUNT MAUNGANUI, TAURANGA



**QEYC** 71 ELEVENTH AVE, TAURANGA



AQUINAS COLLEGE 183 PYES PA ROAD, TAURANGA



## 20 - 23 October 2023 | Men's Elite Friday | Draw and Game List

#### Games





## 20 - 23 October 2023 | Men's Elite Saturday | Draw and Game List

#### Games





SYDNEY BASKETBALL INSTITUTE SYDNEY



**WHAI** TAURANGA

Saturday 19:00

**Mercury Park** 

Court 3



## 20 - 23 October 2023 | Men's Elite Sunday | Draw and Game List

#### Games







SYDNEY BASKETBALL INSTITUTE SYDNEY

Sunday 15:00

**Mercury Park** 

Court 3



20 - 23 October 2023 | Men's Elite Finals | Draw and Game List

## **Finals**





### Thank you for attending the 2023 The Classic!